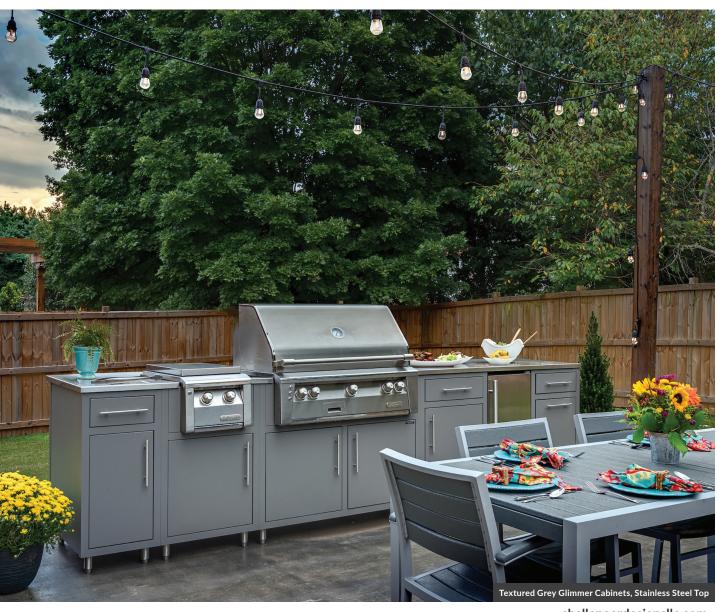

#### **COLOR CHOICES**

Challenger Designs offers off-the-shelf standard layouts, as well as a full catalog of cabinet modules to create customized options.

We offer widths from 12" to 66". Cabinet options include drawer bases, door and drawer bases, sink bases, bar seating, and more.

#### **COUNTERTOPS**

| Brushed<br>Stainless<br>Steel Vein | Silver Vein | Speckled Textured<br>Walnut Black |
|------------------------------------|-------------|-----------------------------------|
|------------------------------------|-------------|-----------------------------------|

Standard

Shaker doors transcend trendiness, with enough detail to provide depth and interest. They are appreciated by traditionalists and modernists alike, and they are easy to maintain. Their affordable mid-range cost adds even more appeal for the discerning customer.

### STANDARD DOOR

Flat panel doors are some of the most popular today. Their simple style fits many design schemes. The standard doors work well for traditional, transitional, and even contemporary looks. For those who prefer sleek, clean design, our standard flat panel cabinet doors are a favorite option.

#### WEATHERTIGHT, WATERPROOF STORAGE

All Challenger Designs kitchen cabinetry features sealed doors and drawers to ensure weathertight, waterproof storage. For the appliance cabinets that require ventilation, our design team has skillfully constructed these pieces to eliminate water entry.

Our durable powder-coated drawers are easy to clean and provide a great place to store grilling tools yearround. All cabinets have finished back panels, and finished side panels (when specified) at no additional cost.

#### MATCH YOUR APPLIANCE

Each grill, refrigerator, or sink cabinet is built according to the manufacturer's specifications to ensure a perfect fit, every time.