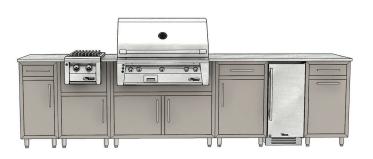

## CUSTOM LAYOUTS

#### MATCH YOUR APPLIANCE

Each grill, refrigerator, or sink cabinet is built according to the manufacturer's specifications to ensure a perfect fit, every time.

### CONCEPT TO REALITY

Whether you have a patio, pergola, breezeway, porch, pool house, or other indoor-outdoor space, we can create a custom solution for your needs. We offer hundreds of cabinets and accessories.

Bring your imagination, and our skilled designers will work with you (or your contractor) to create the perfect layout. See your ideas take shape with a 3-D rendering so you can visualize your kitchen before you place the first order.