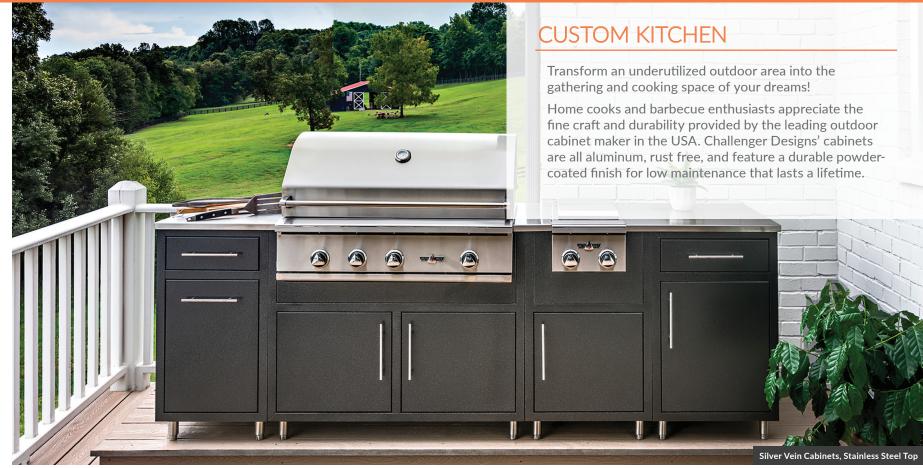

## CUSTOM LAYOUTS

### CONCEPT TO REALITY

Whether you have a patio, pergola, breezeway, porch, pool house, or other indoor-outdoor space, we can create a custom solution for your needs. We offer hundreds of cabinets and accessories.

Bring your imagination, and our skilled designers will work with you (or your contractor) to create the perfect layout. See your ideas take shape with a 3-D rendering so you can visualize your kitchen before you place the first order.