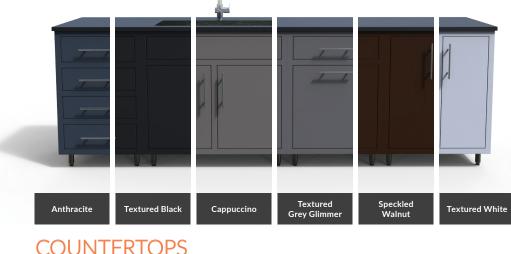

#### **COLOR CHOICES**

Challenger Designs offers off-the-shelf standard layouts, as well as a full catalog of cabinet modules to create customized options.

We offer widths from 12" to 66". Cabinet options include drawer bases, door and drawer bases, sink bases, bar seating, and more.

#### **COUNTERTOPS**

| Brushed<br>Stainless<br>Steel Vein | Silver Vein | Speckled Textured<br>Walnut Black |
|------------------------------------|-------------|-----------------------------------|
|------------------------------------|-------------|-----------------------------------|