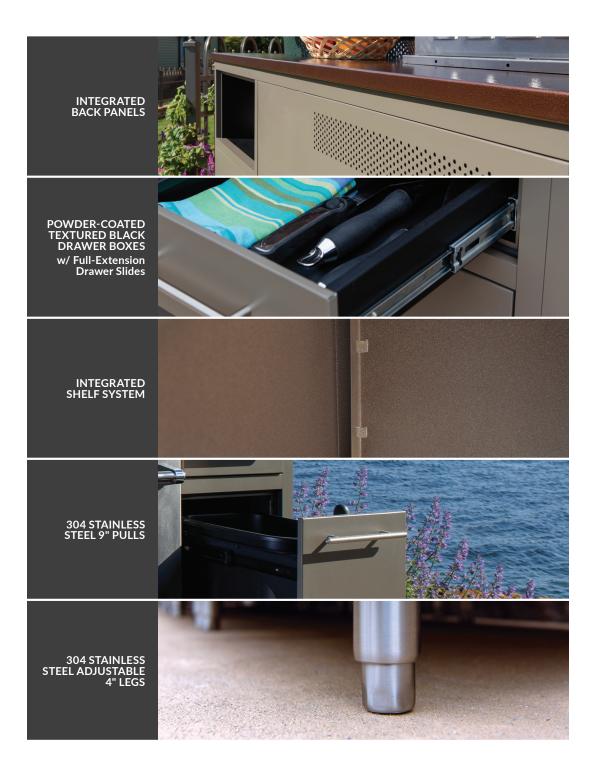

#### WEATHERTIGHT, WATERPROOF STORAGE

All Challenger Designs kitchen cabinetry features sealed doors and drawers to ensure weathertight, waterproof storage. For the appliance cabinets that require ventilation, our design team has skillfully constructed these pieces to eliminate water entry.

Our durable powder-coated drawers are easy to clean and provide a great place to store grilling tools yearround. All cabinets have finished back panels, and finished side panels (when specified) at no additional cost.

### **ACCESSORIES**

Chrome finish, multipurpose, easily applied to cabinet sides/fronts.