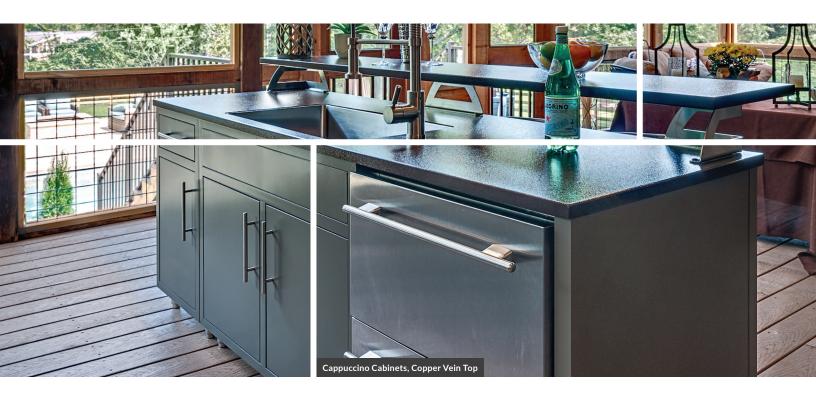

#### **COUNTERTOPS**

| Brushed<br>Stainless<br>Steel Vein | Silver Vein | Speckled Textured<br>Walnut Black |
|------------------------------------|-------------|-----------------------------------|
|------------------------------------|-------------|-----------------------------------|

Our durable powder-coated drawers are easy to clean and provide a great place to store grilling tools yearround. All cabinets have finished back panels, and finished side panels (when specified) at no additional cost.