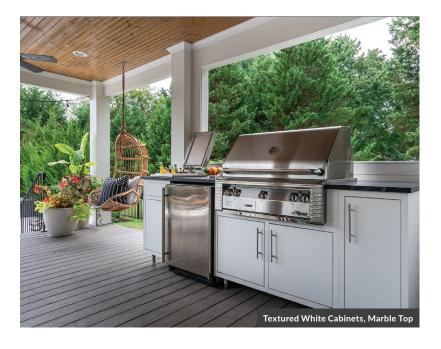

## CUSTOM LAYOUTS

### CONCEPT TO REALITY

Whether you have a patio, pergola, breezeway, porch, pool house, or other indoor-outdoor space, we can create a custom solution for your needs. We offer hundreds of cabinets and accessories.

Bring your imagination, and our skilled designers will work with you (or your contractor) to create the perfect layout. See your ideas take shape with a 3-D rendering so you can visualize your kitchen before you place the first order.