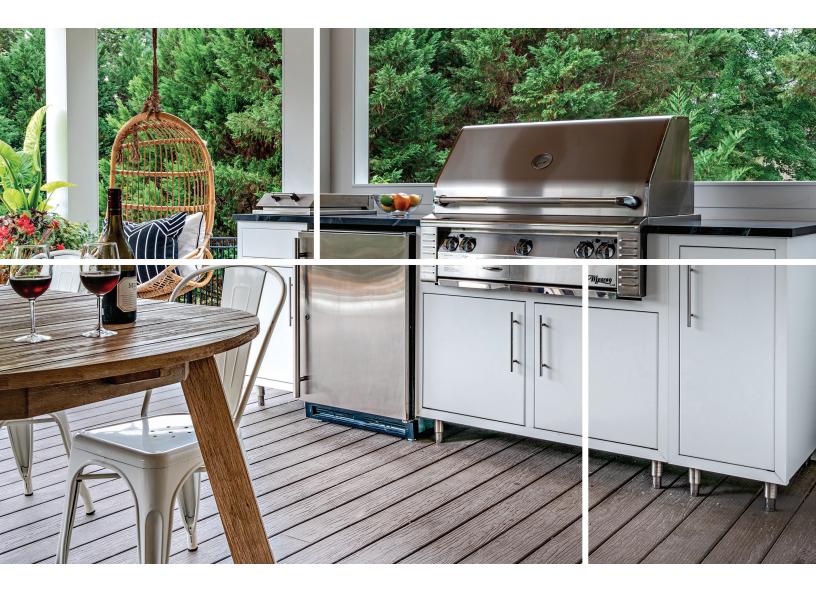

#### WEATHERTIGHT, WATERPROOF STORAGE

All Challenger Designs kitchen cabinetry features sealed doors and drawers to ensure weathertight, waterproof storage. For the appliance cabinets that require ventilation, our design team has skillfully constructed these pieces to eliminate water entry.

Our durable powder-coated drawers are easy to clean and provide a great place to store grilling tools yearround. All cabinets have finished back panels, and finished side panels (when specified) at no additional cost.

#### MATCH YOUR APPLIANCE

Each grill, refrigerator, or sink cabinet is built according to the manufacturer's specifications to ensure a perfect fit, every time.