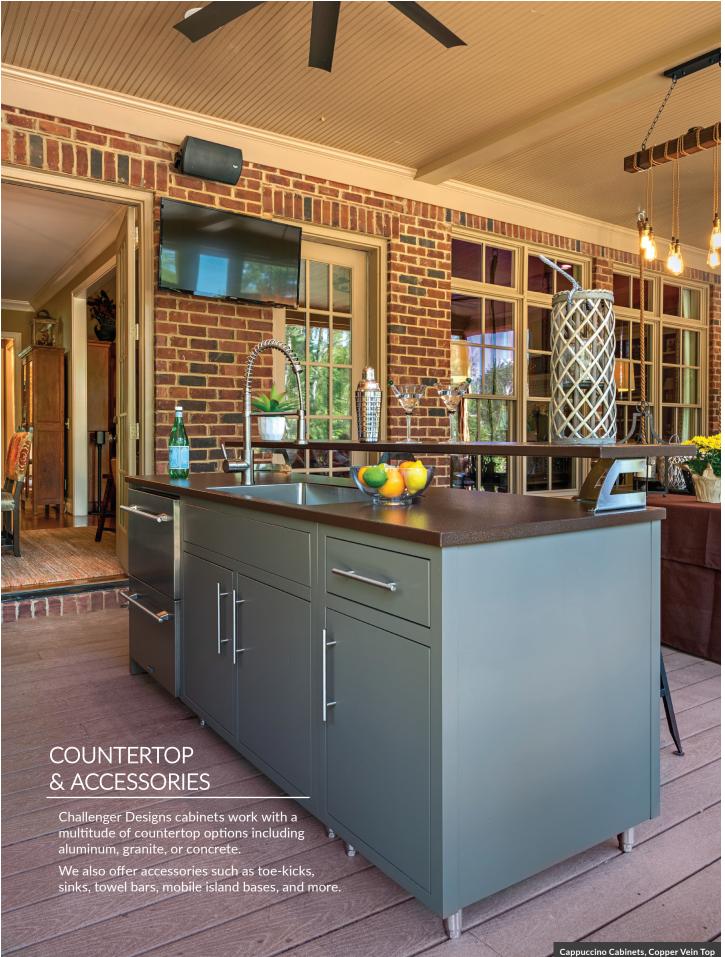

#### **COLOR CHOICES**

Challenger Designs offers off-the-shelf standard layouts, as well as a full catalog of cabinet modules to create customized options.

We offer widths from 12" to 66". Cabinet options include drawer bases, door and drawer bases, sink bases, bar seating, and more.

#### **COUNTERTOPS**

| Brushed<br>Stainless<br>Steel Vein | Silver Vein | Speckled Textured<br>Walnut Black |
|------------------------------------|-------------|-----------------------------------|
|------------------------------------|-------------|-----------------------------------|

# Countertop and Backsplash

Comes in 304 Stainless Steel or Powder-Coated Aluminum.

Standard & Premium Stainless Steel available.

Sink / Faucet

Options