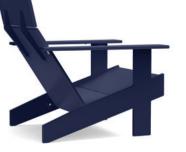

### ADIRONDACK COLLECTION

The Loll Adirondack collection combines the classic Adirondack style lounge chair with the comfort you expect in a modern outdoor chair. All with a contoured seat and back with the option of having a standard or tall seat height, or a rocking version, you'll be sure to find exactly what you need for your outdoor lounging needs.

a. Adirondack Chair \$595 | Ottoman \$225 b. Adirondack Chair (*Curved*) \$595 | Adirondack Side Table \$425