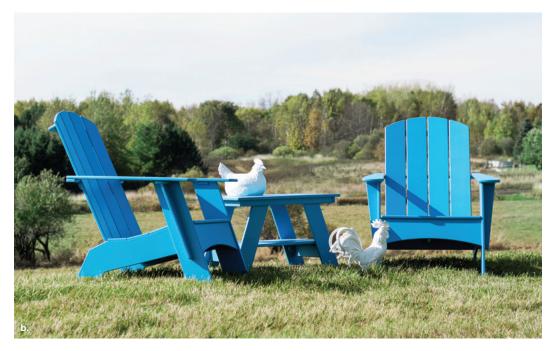

# LOLLYGAGGER COLLECTION

The Lollygagger Collection is our flagship collection. These unique products makes a statement about what made in the USA should stand for: quality, environmental responsibility, good design, and community. Years of experience designing and manufacturing outdoor furniture went into creating this modern patio statement. Through **1% for the Planet**, we annually donate 1% of the gross sales from all pieces in the Lollygagger Collection to charitable, environmental groups.

 Tall Lollygagger Lounge Chair \$775 | Lollygagger Cushion \$175

 Satellite End Table (Round 18) \$275

-