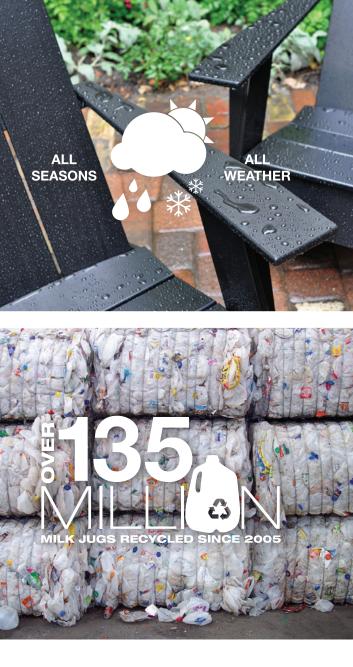

# MATERIALS ARE THE DETAILS

At Loll, we strive to provide a variety of color options carefully selected to enhance any space and still work well together if mixed. Technically, our curated high performance HDPE colors are designed to perform outside with a UV additive formulated for reduced surface degradation and fading caused by sunlight and other UV light sources. Loll furniture has consistent weathering performance that will last for years outside and remain vibrant. See for yourself, order material samples at **IolIdesigns.com/materials-sample-request**.

#### WHO WE ARE

Made in the USA with recycled plastic, Loll's modern outdoor furniture adds a unique and modern aesthetic to outdoor spaces. With sustainability ethics in mind, Loll aims to play a role in a circular economy where plastics made will be recycled continuously, thus reducing waste. Did you know all Loll products can be recycled at the end of its life? We were founded on principles of efficient and responsible use/reuse of materials, which is why during the production process we recycle more than 88 percent of our manufacturing waste and the remainder is incinerated to make electricity. Striving towards zero waste has created recycling programs for anything that can be recycled. It's impossible not to leave an environmental footprint and we do all that we can to mitigate it while making maintenance free furniture so you can appreciate the outdoors.