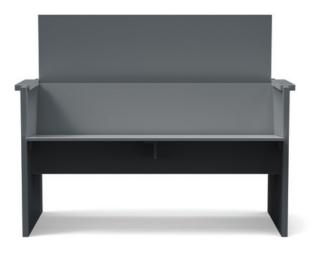

### NEW PLATFORM ONE

The Platform One soft seating sectional truly allows you to create your own sofa layout catered to your space. With adjustable sides, built-in tables and corner options, there are ample combinations to create just what you need. Well-appointed with the options and durability of Sunbrella fabric, and a sit intentionally deep so people can truly sink in and relax. Modern meets lazy. See more at **lolldesigns.com**.