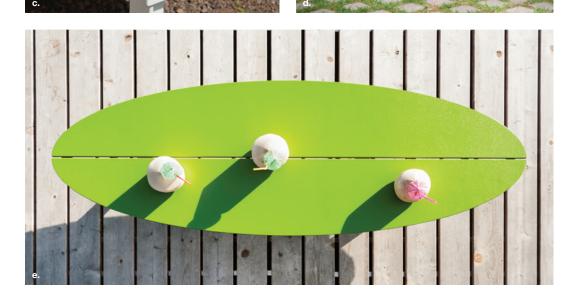

a. Alfresco Dining Chair \$549 | b. Rapson Lounge Chair \$1,549 | Rapson Cocktail Table \$795 c. NEW Bee Hive \$1,595 | Lollygagger Side Table \$175 | d. Rapson Cave Chair \$949 e. Bolinas Surfboard Coffee Table \$845