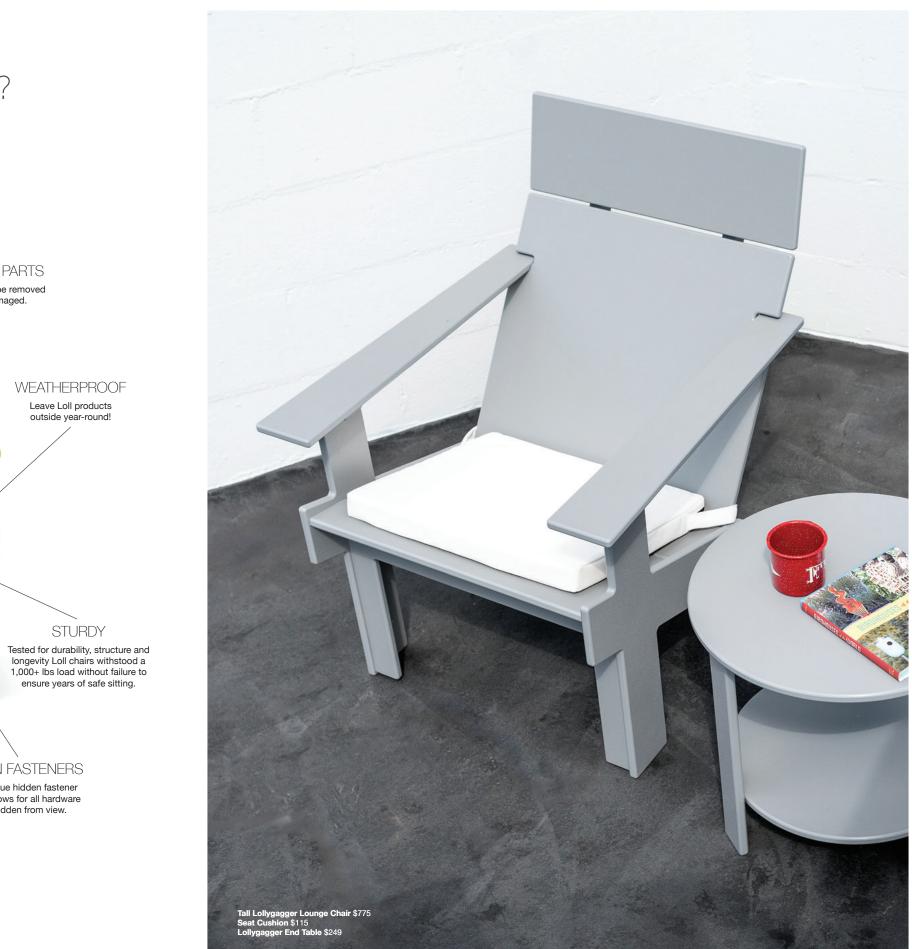

# LOLLYGAGGER COLLECTION

The Lollygagger Collection is our flagship collection. These unique products makes a statement about what made in the USA should stand for: quality, environmental responsibility, good design, and community. Years of experience designing and manufacturing outdoor furniture went into creating this modern patio statement. Through **1% for the Planet**, we annually donate 1% of the gross sales from all pieces in the Lollygagger Collection to charitable, environmental groups.

 Tall Lollygagger Lounge Chair \$775 | Lollygagger Cushion \$175

 Satellite End Table (Round 18) \$275

-