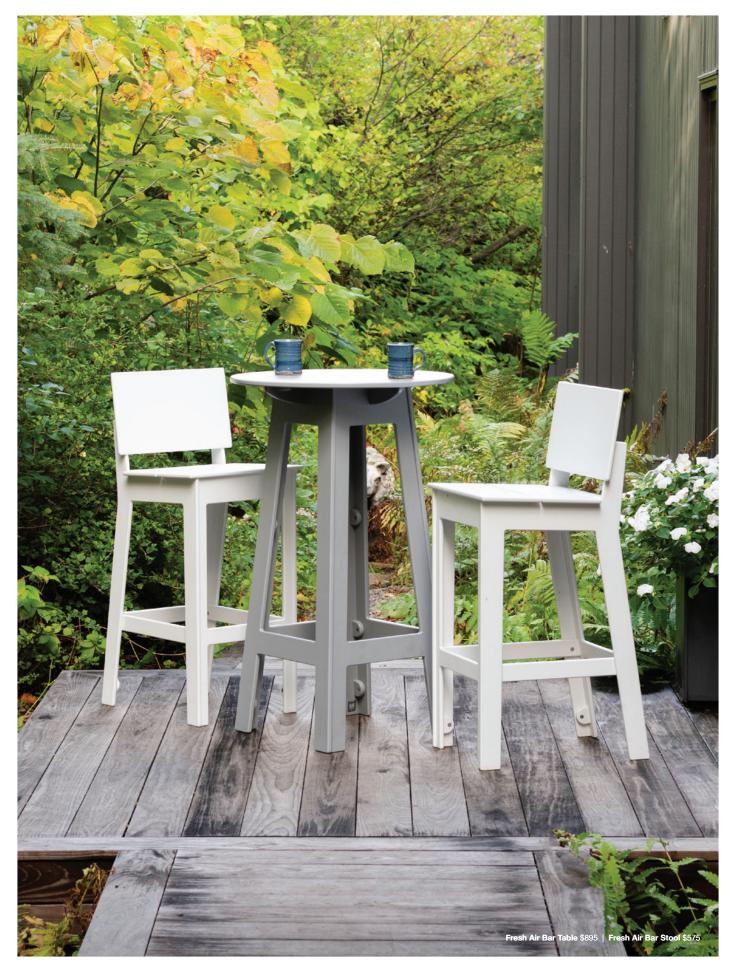

#### OUTDOOR DINING

What's important when we dine outside? Sun, fresh air, a quenching beverage, great food, and of course, good friends. Loll offers a variety of outdoor dining options so you don't have to worry about what's not important, like maintenance and refinishing metal or wood. A variety of shapes and sizes will accommodate any space. No backyard would be complete without a place to dine outside and Loll will put you there.

a. Salmela Hall Table \$1,725 | Salmela Hall Bench \$695 b. Lollygagger Picnic Table \$945 | Alfresco Dining Chair \$545 | Norm Dining Stool \$245

Loll Designs' silver and bronze ratings from **Cradle to Cradle® emphasizes Loll's commitment** to the environment and product transparency.