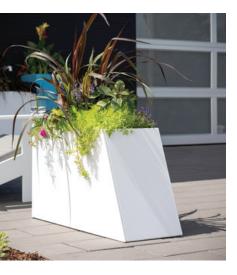

### PLANTERS + CONTAINERS

Great for delineating spaces or adding flora to your outdoor space, these planters are durable and able to survive even the toughest weather conditions. In all shapes and sizes, from 8 gallons to 60 gallons, Loll planters will take all kinds of greenery. Most have a moveable interior shelf to reduce the amount of soil needed.