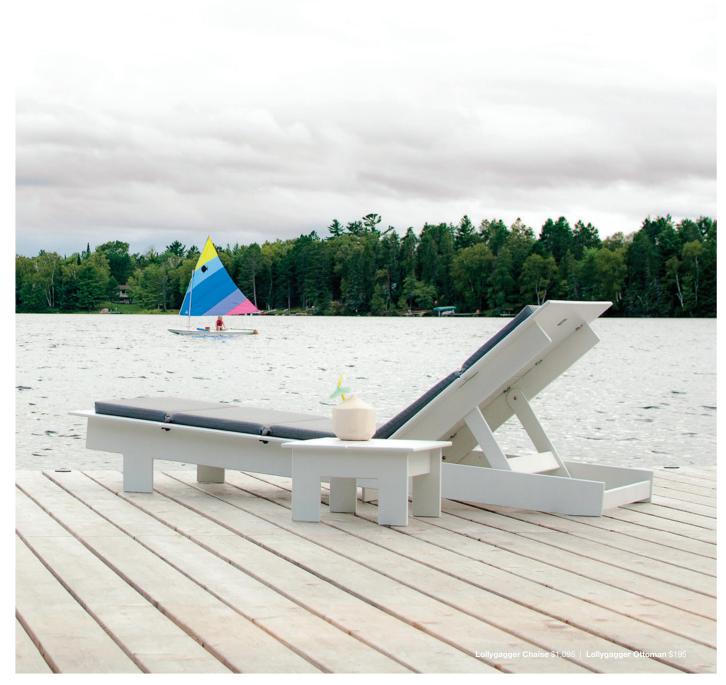

# LOLLYGAGGER COLLECTION

The Lollygagger Collection is our flagship collection. These unique products makes a statement about what made in the USA should stand for: quality, environmental responsibility, good design, and community. Years of experience designing and manufacturing outdoor furniture went into creating this modern patio statement. Through **1% for the Planet**, we annually donate 1% of the gross sales from all pieces in the Lollygagger Collection to charitable, environmental groups.