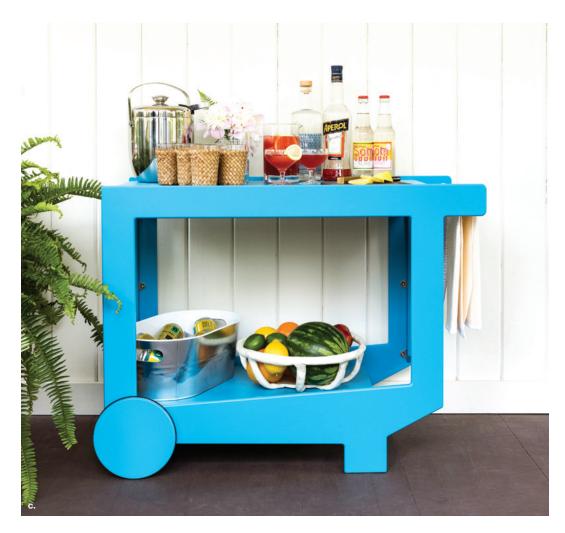

No. 9 Sofa \$1,425 Salmela Lussi Bench \$1,325 Go Loveseat \$1,025

Loll's storage options offer practical seating and storage solutions. These products will help organize that pile of shoes by your entryway, the drippy umbrellas, the scattered toys, that bag of puppy chow, or even keep your favorite drinks cold. Made with durable and easily cleanable recycled plastic, that winter salt and summer dust have no chance.

a. Cubby Bench (46 inch) \$895 | b. Hello Bench \$495 c. Lollygagger Bar Cart \$1,125