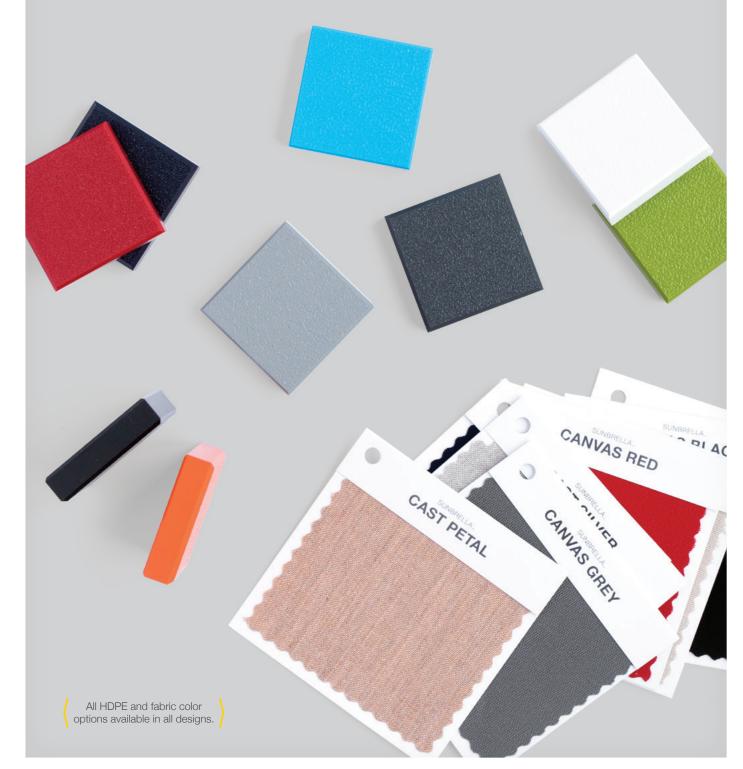

Apple Red

Leaf Green

Charcoal Grey

Sunset Orange

Black

Sky Blue

Cloud White

Navy Blue

# MATERIALS ARE THE DETAILS

At Loll, we strive to provide a variety of color options carefully selected to enhance any space and still work well together if mixed. Technically, our curated high performance HDPE colors are designed to perform outside with a UV additive formulated for reduced surface degradation and fading caused by sunlight and other UV light sources. Loll furniture has consistent weathering performance that will last for years outside and remain vibrant. See for yourself, order material samples at **IolIdesigns.com/materials-sample-request**.