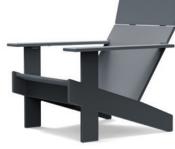

### ADIRONDACK COLLECTION

The Loll Adirondack collection combines the classic Adirondack style lounge chair with the comfort you expect in a modern outdoor chair. All with a contoured seat and back with the option of having a standard or tall seat height, or a rocking version, you'll be sure to find exactly what you need for your outdoor lounging needs.

a. Adirondack Chair \$595 | Ottoman \$225 b. Adirondack Chair (*Curved*) \$595 | Adirondack Side Table \$425