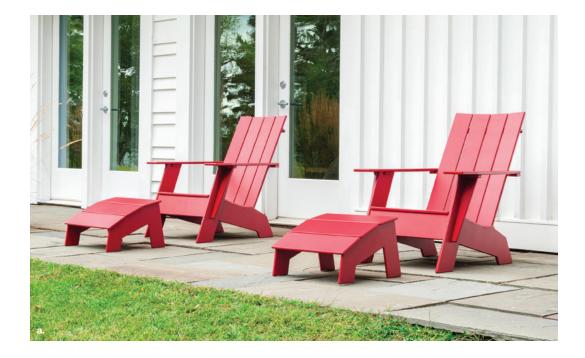

# LOLLYGAGGER COLLECTION

The Lollygagger Collection is our flagship collection. These unique products makes a statement about what made in the USA should stand for: quality, environmental responsibility, good design, and community. Years of experience designing and manufacturing outdoor furniture went into creating this modern patio statement. Through **1% for the Planet**, we annually donate 1% of the gross sales from all pieces in the Lollygagger Collection to charitable, environmental groups.

 Tall Lollygagger Lounge Chair \$775 | Lollygagger Cushion \$175

 Satellite End Table (Round 18) \$275

-