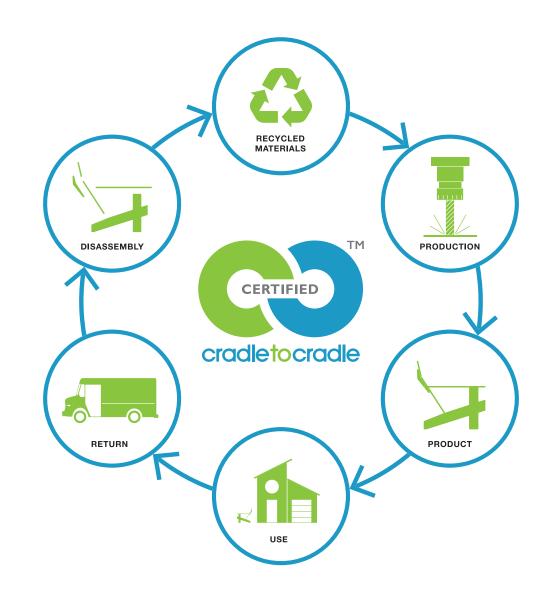

a. Salmela Hall Table \$1,725 | Salmela Hall Bench \$695 b. Lollygagger Picnic Table \$945 | Alfresco Dining Chair \$545 | Norm Dining Stool \$245

Loll Designs' silver and bronze ratings from **Cradle to Cradle® emphasizes Loll's commitment** to the environment and product transparency.

The Cradle to Cradle® certification is a rigorous process, and no stone was left unturned as our company and our supply chains were thoroughly investigated. Throughout the process we were evaluated on five categories including material health, material reutilization, renewable energy/carbon management, water stewardship, and social fairness. Upon completion, 93% of Loll products became Cradle to Cradle® Certified, with 84% receiving an overall Cradle to Cradle Certified SILVER™ rating. We always strive to understand our impact on the environment, our employees, and our community, and the Cradle to Cradle certification process validated all we do to enhance these aspects of our company. Learn more about Loll's Cradle to Cradle to certification at lolldesigns.com/cradletocradle.

Cradle to Cradle Certified™ is a certification mark licensed by the Cradle to Cradle Products Innovation Institute

Designed to match the rest of the pieces in their collection, these benches and sofas are stretched out versions of Loll's proven lounge chairs with comfortable seating for two.