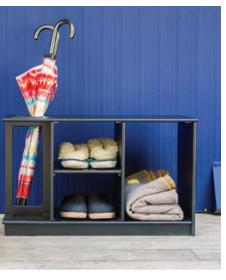

No. 9 Sofa \$1,425 Salmela Lussi Bench \$1,325 Go Loveseat \$1,025

Loll's storage options offer practical seating and storage solutions. These products will help organize that pile of shoes by your entryway, the drippy umbrellas, the scattered toys, that bag of puppy chow, or even keep your favorite drinks cold. Made with durable and easily cleanable recycled plastic, that winter salt and summer dust have no chance.

a. Cubby Bench (46 inch) \$895 | b. Hello Bench \$495 c. Lollygagger Bar Cart \$1,125