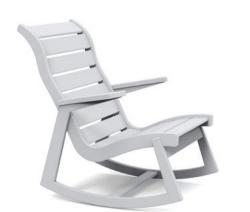

### ADIRONDACK COLLECTION

The Loll Adirondack collection combines the classic Adirondack style lounge chair with the comfort you expect in a modern outdoor chair. All with a contoured seat and back with the option of having a standard or tall seat height, or a rocking version, you'll be sure to find exactly what you need for your outdoor lounging needs.

a. Adirondack Chair \$595 | Ottoman \$225 b. Adirondack Chair (*Curved*) \$595 | Adirondack Side Table \$425