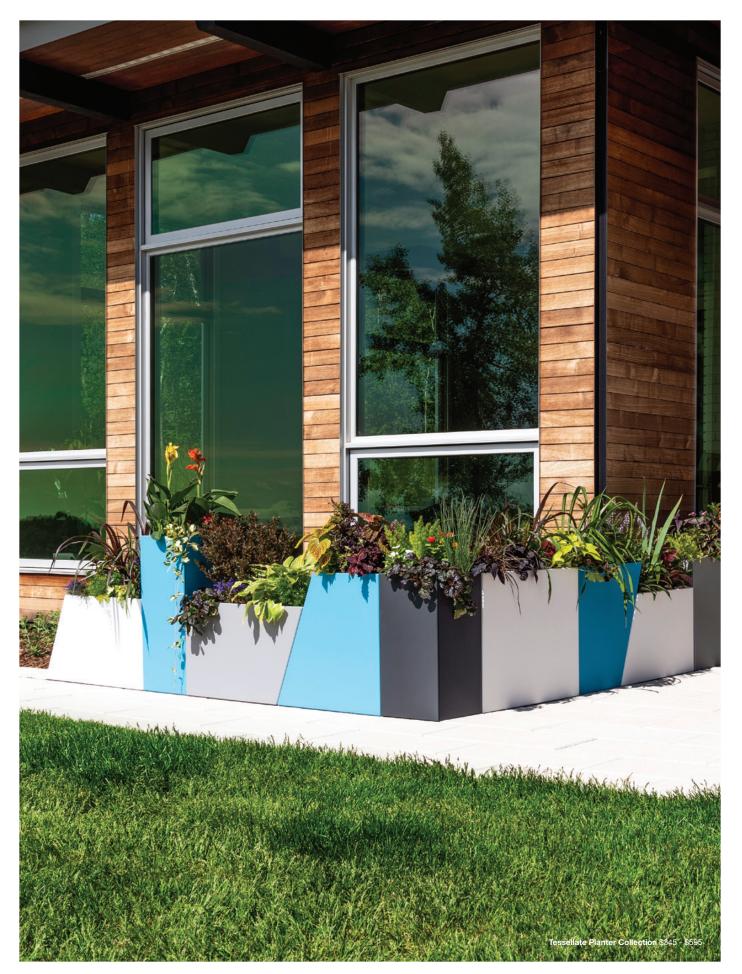

### PLANTERS + CONTAINERS

Great for delineating spaces or adding flora to your outdoor space, these planters are durable and able to survive even the toughest weather conditions. In all shapes and sizes, from 8 gallons to 60 gallons, Loll planters will take all kinds of greenery. Most have a moveable interior shelf to reduce the amount of soil needed.