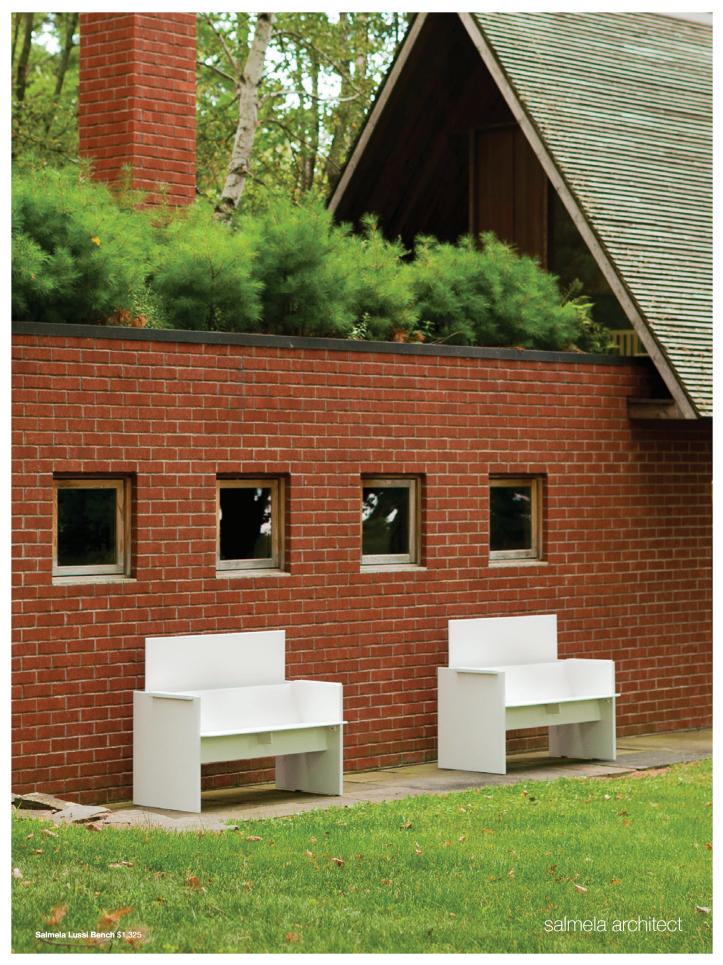

a. Salmela Hall Table \$1,725 | Salmela Hall Bench \$695 b. Lollygagger Picnic Table \$945 | Alfresco Dining Chair \$545 | Norm Dining Stool \$245

Loll Designs' silver and bronze ratings from **Cradle to Cradle® emphasizes Loll's commitment** to the environment and product transparency.

No. 9 Sofa \$1,425 Salmela Lussi Bench \$1,325 Go Loveseat \$1,025

Loll's storage options offer practical seating and storage solutions. These products will help organize that pile of shoes by your entryway, the drippy umbrellas, the scattered toys, that bag of puppy chow, or even keep your favorite drinks cold. Made with durable and easily cleanable recycled plastic, that winter salt and summer dust have no chance.