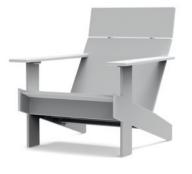

### ADIRONDACK COLLECTION

The Loll Adirondack collection combines the classic Adirondack style lounge chair with the comfort you expect in a modern outdoor chair. All with a contoured seat and back with the option of having a standard or tall seat height, or a rocking version, you'll be sure to find exactly what you need for your outdoor lounging needs.

a. Adirondack Chair \$595 | Ottoman \$225 b. Adirondack Chair (*Curved*) \$595 | Adirondack Side Table \$425