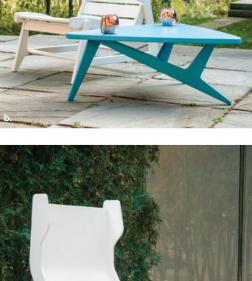

a. Alfresco Dining Chair \$549 | b. Rapson Lounge Chair \$1,549 | Rapson Cocktail Table \$795 c. NEW Bee Hive \$1,595 | Lollygagger Side Table \$175 | d. Rapson Cave Chair \$949 e. Bolinas Surfboard Coffee Table \$845