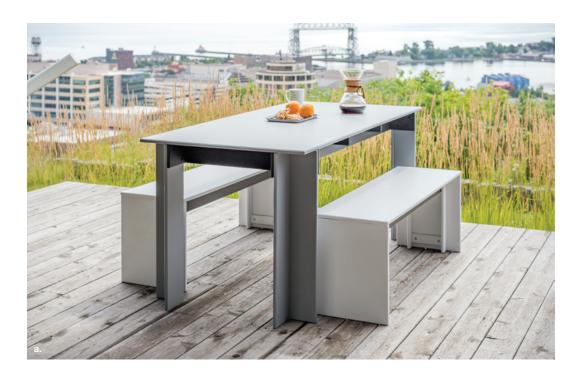

#### OUTDOOR DINING

What's important when we dine outside? Sun, fresh air, a quenching beverage, great food, and of course, good friends. Loll offers a variety of outdoor dining options so you don't have to worry about what's not important, like maintenance and refinishing metal or wood. A variety of shapes and sizes will accommodate any space. No backyard would be complete without a place to dine outside and Loll will put you there.

a. Salmela Hall Table \$1,725 | Salmela Hall Bench \$695 b. Lollygagger Picnic Table \$945 | Alfresco Dining Chair \$545 | Norm Dining Stool \$245

Loll Designs' silver and bronze ratings from **Cradle to Cradle® emphasizes Loll's commitment** to the environment and product transparency.