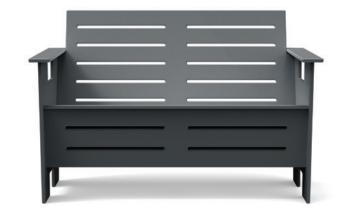

# LOLLYGAGGER COLLECTION

The Lollygagger Collection is our flagship collection. These unique products makes a statement about what made in the USA should stand for: quality, environmental responsibility, good design, and community. Years of experience designing and manufacturing outdoor furniture went into creating this modern patio statement. Through **1% for the Planet**, we annually donate 1% of the gross sales from all pieces in the Lollygagger Collection to charitable, environmental groups.

 Tall Lollygagger Lounge Chair \$775 | Lollygagger Cushion \$175

 Satellite End Table (Round 18) \$275

-