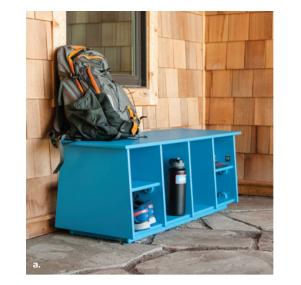

No. 9 Sofa \$1,425 Salmela Lussi Bench \$1,325 Go Loveseat \$1,025

Loll's storage options offer practical seating and storage solutions. These products will help organize that pile of shoes by your entryway, the drippy umbrellas, the scattered toys, that bag of puppy chow, or even keep your favorite drinks cold. Made with durable and easily cleanable recycled plastic, that winter salt and summer dust have no chance.

a. Cubby Bench (46 inch) \$895 | b. Hello Bench \$495 c. Lollygagger Bar Cart \$1,125