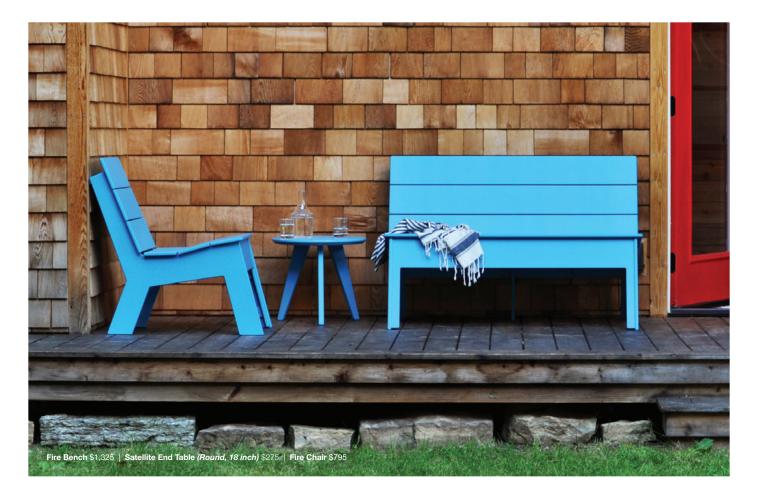

# LOLLYGAGGER COLLECTION

The Lollygagger Collection is our flagship collection. These unique products makes a statement about what made in the USA should stand for: quality, environmental responsibility, good design, and community. Years of experience designing and manufacturing outdoor furniture went into creating this modern patio statement. Through **1% for the Planet**, we annually donate 1% of the gross sales from all pieces in the Lollygagger Collection to charitable, environmental groups.

 Tall Lollygagger Lounge Chair \$775 | Lollygagger Cushion \$175

 Satellite End Table (Round 18) \$275

-