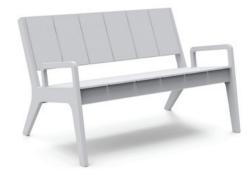

# LOLLYGAGGER COLLECTION

The Lollygagger Collection is our flagship collection. These unique products makes a statement about what made in the USA should stand for: quality, environmental responsibility, good design, and community. Years of experience designing and manufacturing outdoor furniture went into creating this modern patio statement. Through **1% for the Planet**, we annually donate 1% of the gross sales from all pieces in the Lollygagger Collection to charitable, environmental groups.

 Tall Lollygagger Lounge Chair \$775 | Lollygagger Cushion \$175

 Satellite End Table (Round 18) \$275

-