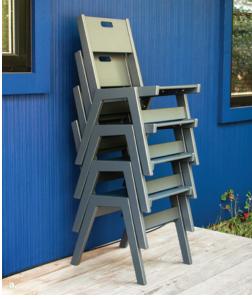

# LOLLYGAGGER COLLECTION

The Lollygagger Collection is our flagship collection. These unique products makes a statement about what made in the USA should stand for: quality, environmental responsibility, good design, and community. Years of experience designing and manufacturing outdoor furniture went into creating this modern patio statement. Through **1% for the Planet**, we annually donate 1% of the gross sales from all pieces in the Lollygagger Collection to charitable, environmental groups.

 Tall Lollygagger Lounge Chair \$775 | Lollygagger Cushion \$175

 Satellite End Table (Round 18) \$275

-