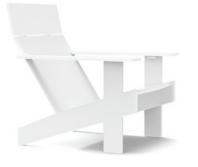

### ADIRONDACK COLLECTION

The Loll Adirondack collection combines the classic Adirondack style lounge chair with the comfort you expect in a modern outdoor chair. All with a contoured seat and back with the option of having a standard or tall seat height, or a rocking version, you'll be sure to find exactly what you need for your outdoor lounging needs.

a. Adirondack Chair \$595 | Ottoman \$225 b. Adirondack Chair (*Curved*) \$595 | Adirondack Side Table \$425