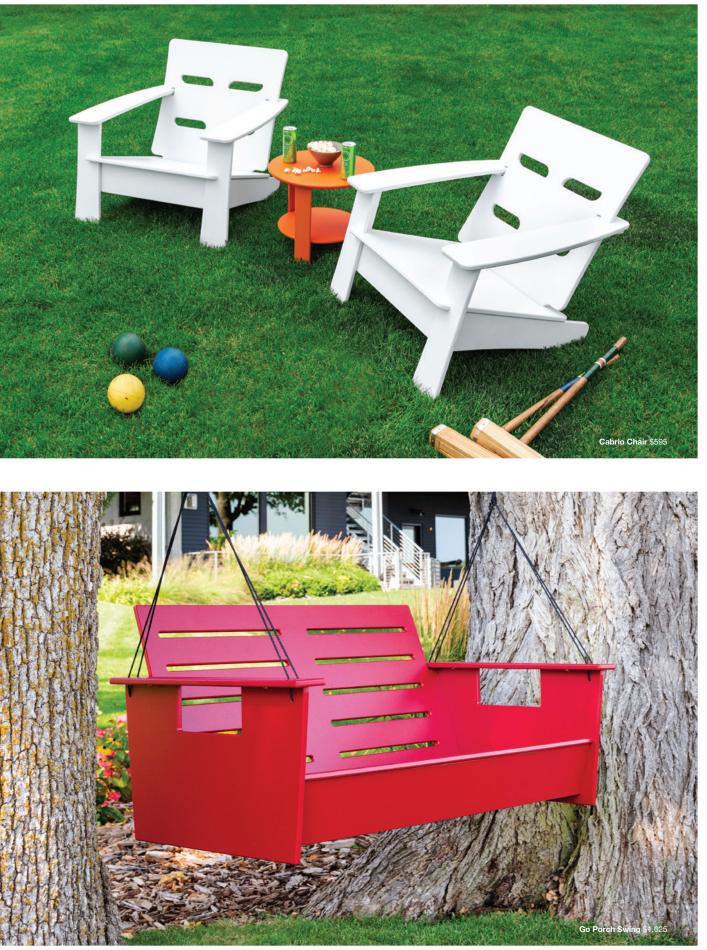

### ADIRONDACK COLLECTION

The Loll Adirondack collection combines the classic Adirondack style lounge chair with the comfort you expect in a modern outdoor chair. All with a contoured seat and back with the option of having a standard or tall seat height, or a rocking version, you'll be sure to find exactly what you need for your outdoor lounging needs.

a. Adirondack Chair \$595 | Ottoman \$225 b. Adirondack Chair (*Curved*) \$595 | Adirondack Side Table \$425