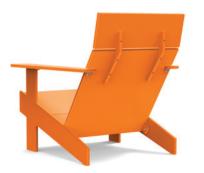

# LOLLYGAGGER COLLECTION

The Lollygagger Collection is our flagship collection. These unique products makes a statement about what made in the USA should stand for: quality, environmental responsibility, good design, and community. Years of experience designing and manufacturing outdoor furniture went into creating this modern patio statement. Through **1% for the Planet**, we annually donate 1% of the gross sales from all pieces in the Lollygagger Collection to charitable, environmental groups.

 Tall Lollygagger Lounge Chair \$775 | Lollygagger Cushion \$175

 Satellite End Table (Round 18) \$275

-