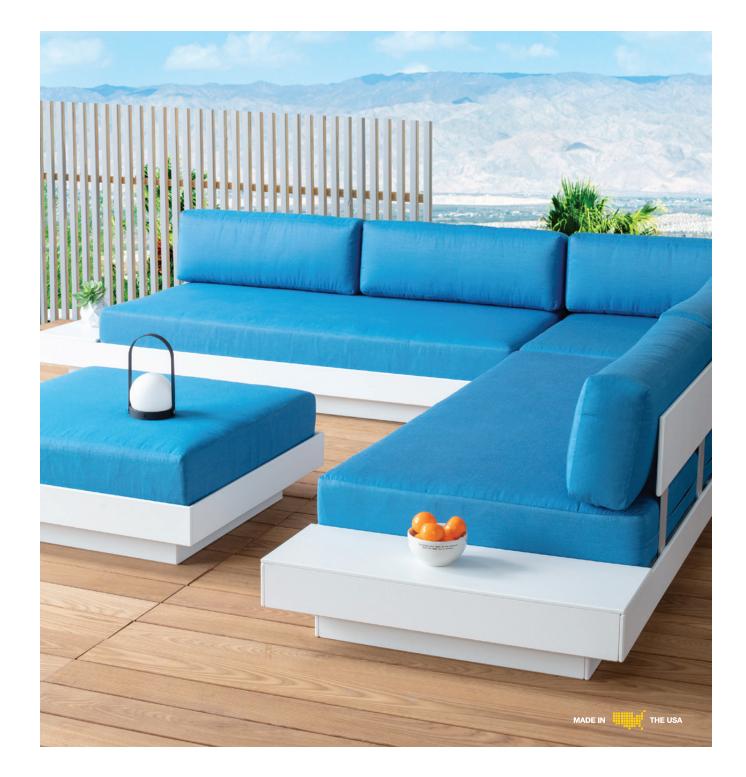

### NEW PLATFORM ONE

The Platform One soft seating sectional truly allows you to create your own sofa layout catered to your space. With adjustable sides, built-in tables and corner options, there are ample combinations to create just what you need. Well-appointed with the options and durability of Sunbrella fabric, and a sit intentionally deep so people can truly sink in and relax. Modern meets lazy. See more at **lolldesigns.com**.