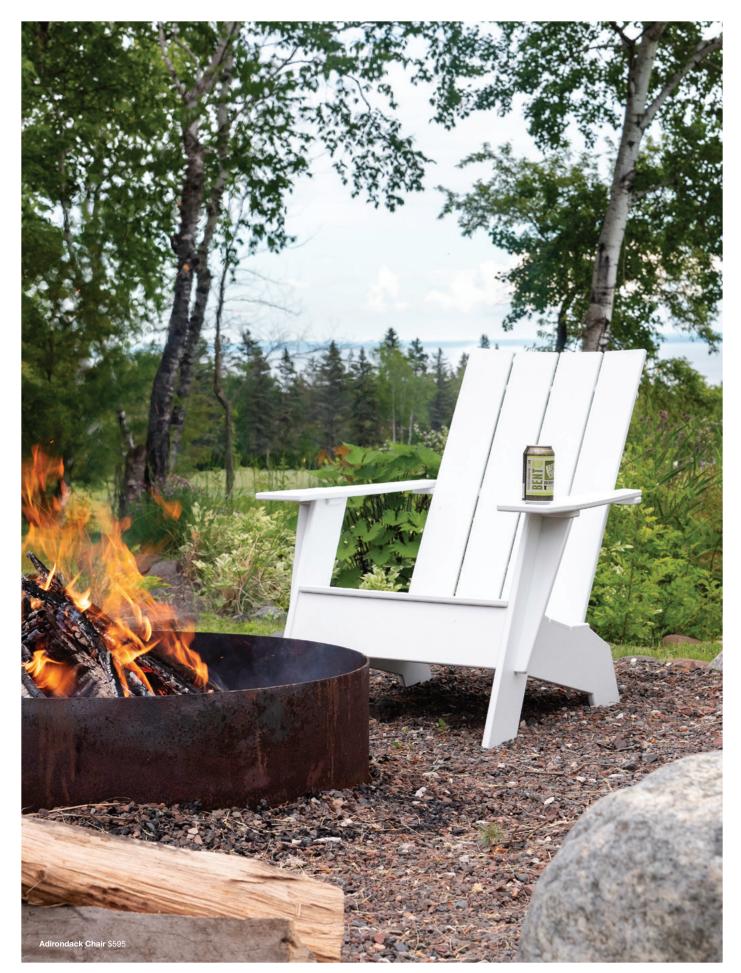

### ADIRONDACK COLLECTION

The Loll Adirondack collection combines the classic Adirondack style lounge chair with the comfort you expect in a modern outdoor chair. All with a contoured seat and back with the option of having a standard or tall seat height, or a rocking version, you'll be sure to find exactly what you need for your outdoor lounging needs.

a. Adirondack Chair \$595 | Ottoman \$225 b. Adirondack Chair (*Curved*) \$595 | Adirondack Side Table \$425