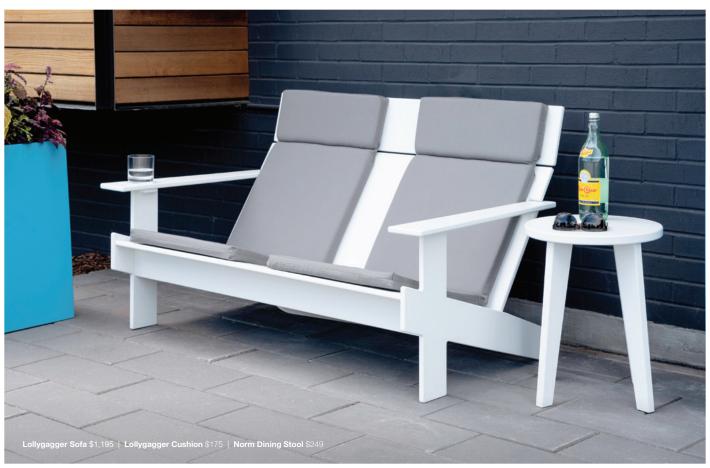

# LOLLYGAGGER COLLECTION

The Lollygagger Collection is our flagship collection. These unique products makes a statement about what made in the USA should stand for: quality, environmental responsibility, good design, and community. Years of experience designing and manufacturing outdoor furniture went into creating this modern patio statement. Through **1% for the Planet**, we annually donate 1% of the gross sales from all pieces in the Lollygagger Collection to charitable, environmental groups.

 Tall Lollygagger Lounge Chair \$775 | Lollygagger Cushion \$175

 Satellite End Table (Round 18) \$275

-