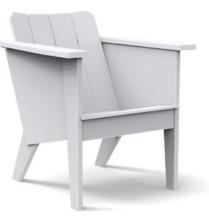

### ADIRONDACK COLLECTION

The Loll Adirondack collection combines the classic Adirondack style lounge chair with the comfort you expect in a modern outdoor chair. All with a contoured seat and back with the option of having a standard or tall seat height, or a rocking version, you'll be sure to find exactly what you need for your outdoor lounging needs.

a. Adirondack Chair \$595 | Ottoman \$225 b. Adirondack Chair (*Curved*) \$595 | Adirondack Side Table \$425