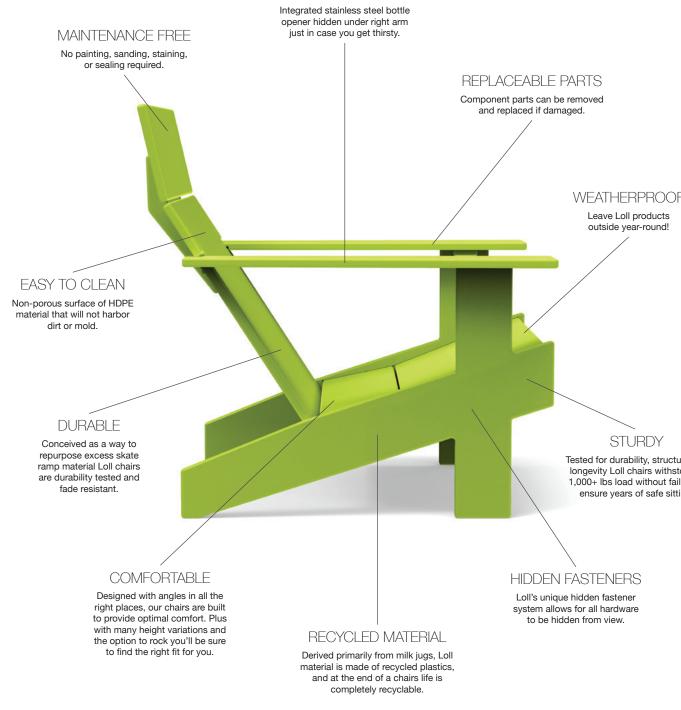

#### WHATS MAKES A LOLL CHAIR?

BOTTI E OPENER

Minnesota may be known for snow and cold but it's also the land of 10,000 lakes. The summers are warm and gorgeous, especially near a popular lake area in north central Minnesota known as Nisswa. We named the Nisswa Collection in the spirit of the cabin life experienced there.

#### Ioll designs is outdoor furniture for the modern lollygagger

Made in the USA with recycled post-consumer plastic, Loll's modern outdoor furniture adds a unique and modern aesthetic to outdoor spaces. Founded on principles of efficient and responsible use/reuse of manufacturing materials, Loll was conceived as a way to repurpose excess skate ramp material from our former company, municipal skatepark creator, TrueRide. Loll began by creating a modern Adirondack chair with the durable skate-proof material that was proven to require no maintenance and hold up in all weather conditions. Appreciate the outdoors with maintenance free furniture made by Loll Designs.