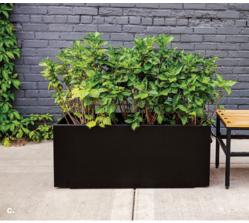

### PLANTERS + CONTAINERS

Great for delineating spaces or adding flora to your outdoor space, these planters are durable and able to survive even the toughest weather conditions. In all shapes and sizes, from 8 gallons to 60 gallons, Loll planters will take all kinds of greenery. Most have a moveable interior shelf to reduce the amount of soil needed.