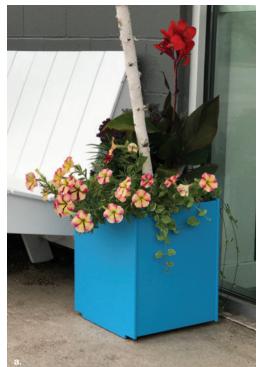

### PLANTERS + CONTAINERS

Great for delineating spaces or adding flora to your outdoor space, these planters are durable and able to survive even the toughest weather conditions. In all shapes and sizes, from 8 gallons to 60 gallons, Loll planters will take all kinds of greenery. Most have a moveable interior shelf to reduce the amount of soil needed.