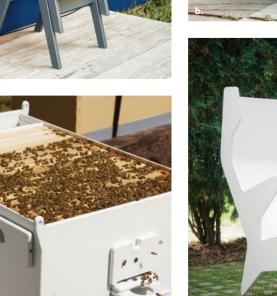

a. Alfresco Dining Chair \$549 | b. Rapson Lounge Chair \$1,549 | Rapson Cocktail Table \$795 c. NEW Bee Hive \$1,595 | Lollygagger Side Table \$175 | d. Rapson Cave Chair \$949 e. Bolinas Surfboard Coffee Table \$845