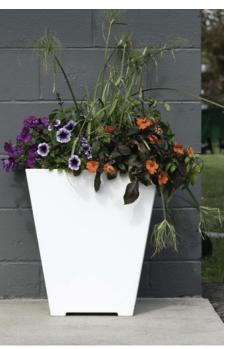

### PLANTERS + CONTAINERS

Great for delineating spaces or adding flora to your outdoor space, these planters are durable and able to survive even the toughest weather conditions. In all shapes and sizes, from 8 gallons to 60 gallons, Loll planters will take all kinds of greenery. Most have a moveable interior shelf to reduce the amount of soil needed.