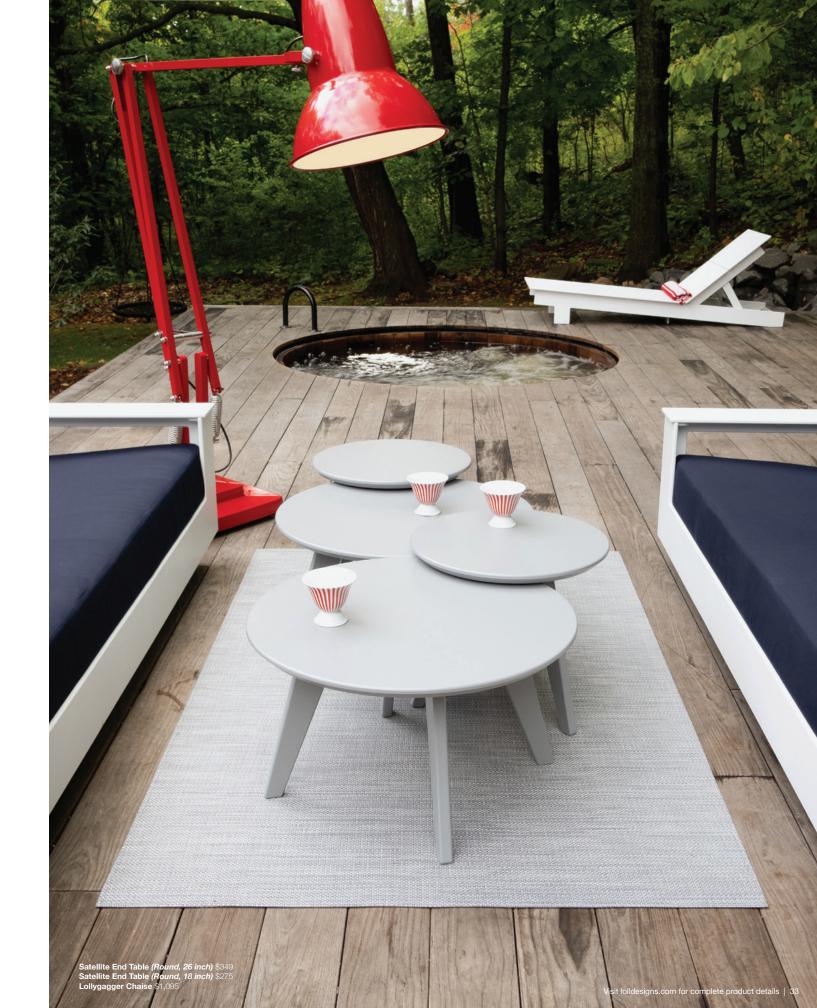

# LOLLYGAGGER COLLECTION

The Lollygagger Collection is our flagship collection. These unique products makes a statement about what made in the USA should stand for: quality, environmental responsibility, good design, and community. Years of experience designing and manufacturing outdoor furniture went into creating this modern patio statement. Through **1% for the Planet**, we annually donate 1% of the gross sales from all pieces in the Lollygagger Collection to charitable, environmental groups.

 Tall Lollygagger Lounge Chair \$775 | Lollygagger Cushion \$175

 Satellite End Table (Round 18) \$275

-