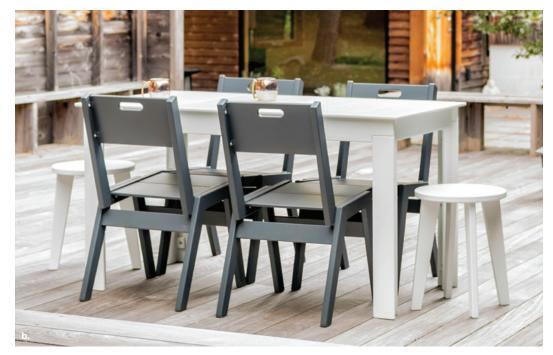

#### OUTDOOR DINING

What's important when we dine outside? Sun, fresh air, a quenching beverage, great food, and of course, good friends. Loll offers a variety of outdoor dining options so you don't have to worry about what's not important, like maintenance and refinishing metal or wood. A variety of shapes and sizes will accommodate any space. No backyard would be complete without a place to dine outside and Loll will put you there.

a. Salmela Hall Table \$1,725 | Salmela Hall Bench \$695 b. Lollygagger Picnic Table \$945 | Alfresco Dining Chair \$545 | Norm Dining Stool \$245

Loll Designs' silver and bronze ratings from **Cradle to Cradle® emphasizes Loll's commitment** to the environment and product transparency.